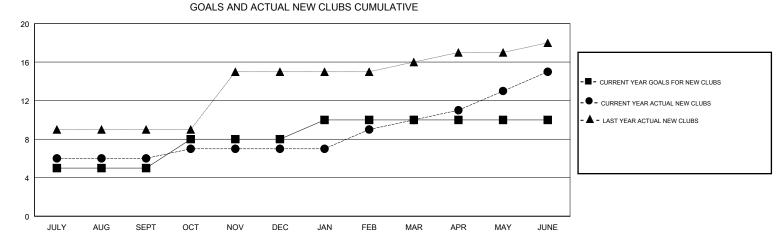

## GMT: N S SANKAR

| GMT: N S SAN  | KAR           |             | LOCAT         | INDIA                 |                           |                         | GMT CA                                             |  |
|---------------|---------------|-------------|---------------|-----------------------|---------------------------|-------------------------|----------------------------------------------------|--|
|               | Club          | )S          |               | Members               |                           |                         |                                                    |  |
|               | RESULTS FOR   | R 2018-2019 |               | RESULTS FOR 2018-2019 |                           |                         |                                                    |  |
| QUARTER       | NEW CLUB GOAL | NEW CLUBS   | DROPPED CLUBS | QUARTER               | MEMBER GROWTH NET<br>GOAL | MEMBER GROWTH<br>ACTUAL | DROPPED<br>MEMBERS ACTUAL<br>(including transfers) |  |
| JULY/AUG/SEPT | 5             | 6           | 1             | JULY/AUG/SEPT         | 175                       | 351                     | 135                                                |  |
| OCT/NOV/DEC   | 3             | 1           | 2             | OCT/NOV/DEC           | 87                        | 69                      | 128                                                |  |
| JAN/FEB/MAR   | 2             | 3           | 0             | JAN/FEB/MAR           | 16                        | 448                     | 35                                                 |  |
| APR/MAY/JUNE  | 0             | 5           | 0             | APR/MAY/JUNE          | -35                       | 387                     | 463                                                |  |