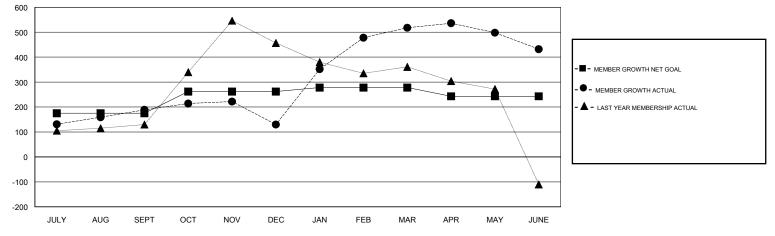

## GMT: N S SANKAR

| GMT: N S SAN  | KAR           |             | LOCAT         | INDIA                 |                           |                         | GMT CA                                             |  |
|---------------|---------------|-------------|---------------|-----------------------|---------------------------|-------------------------|----------------------------------------------------|--|
|               | Club          | )S          |               | Members               |                           |                         |                                                    |  |
|               | RESULTS FOR   | R 2018-2019 |               | RESULTS FOR 2018-2019 |                           |                         |                                                    |  |
| QUARTER       | NEW CLUB GOAL | NEW CLUBS   | DROPPED CLUBS | QUARTER               | MEMBER GROWTH NET<br>GOAL | MEMBER GROWTH<br>ACTUAL | DROPPED<br>MEMBERS ACTUAL<br>(including transfers) |  |
| JULY/AUG/SEPT | 5             | 6           | 1             | JULY/AUG/SEPT         | 175                       | 351                     | 135                                                |  |
| OCT/NOV/DEC   | 3             | 1           | 2             | OCT/NOV/DEC           | 87                        | 69                      | 128                                                |  |
| JAN/FEB/MAR   | 2             | 3           | 0             | JAN/FEB/MAR           | 16                        | 448                     | 35                                                 |  |
| APR/MAY/JUNE  | 0             | 5           | 0             | APR/MAY/JUNE          | -35                       | 387                     | 463                                                |  |